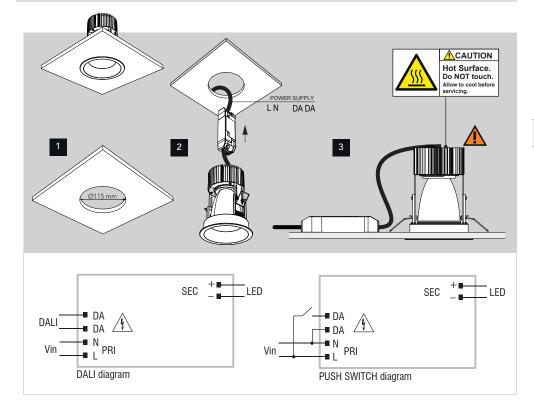

### MOUNTING INSTRUCTIONS

These assembly instructions must be given to end users for correct maintenance. The appliance must not be tampered with or transformed and it must be installed and used as supplied and in compliance with the National Rules on Installations. Any non-compliant installations will invalidate all forms of guarantee. THE COMPANY CANNOT BE HELD RESPONSIBLE FOR DAMAGE CAUSED BY INCORRECT ASSEMBLY.

### MOUNTING SEQUENCE

### **ATTENTION**

Switch-off the power supply before any installation and maintenance operations.