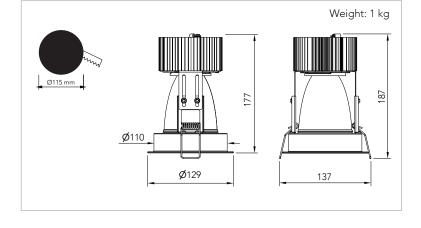

source, optical components, and a CoeLux panel. The light emission is divided into sunlight (approximately 85% of the total luminous flux) and skylight (approximately 15% of the total luminous flux).

# CoeLux Sky Spot Classic

Order Code: SKYSPOT-AC-B-01

### **ELECTRICAL FEATURES**

Type of source:

Dimmable by DALI or 0-10V Light output control:

Light output range: 0.4-100% Max power consumption: 28 W Included Power supply units: Lumen maintenance(L90B10): > 50000 h

### **CERTIFICATIONS AND WARRENTY**

Certifications: Warranty: 5 years

### OPTICAL FEATURS

Total Light Output: 2400 lm LED CRI (Ra): 90 4700 K CCT of transmitted beam: > 15000 K CCT of the Sky: Photometric diagram ies .ldt file available

Beam angle: Divergence (FWTM): Zenith 2x279

Sky 1.42 - Sun 0.80 Melanopic Ratio



### MOUNTING INSTRUCTIONS

These assembly instructions must be given to end users for correct maintenance. The appliance must not be tampered with or transformed and it must be installed and used as supplied and in compliance with the National Rules on Installations. Any non-compliant installations will invalidate all forms of guarantee. THE COMPANY CANNOT BE HELD RESPONSIBLE FOR DAMAGE CAUSED BY INCORRECT ASSEMBLY.

# 50° -10° ٥° (cd) C0 -C180 C90 - C270

### MOUNTING SEQUENCE



### **ATTENTION**

Switch-off the power supply before any installation and maintenance operations.

### FEATURES AND MEANING OF THE SYMBOLS SHOWN ON THE LABEL:

According to EN 60598-1, EN 60598-2-1

IP20 Protection against entry of objects larger than Ø 12mm

Class II, DOUBLE INSULATION: no earth required

Fit